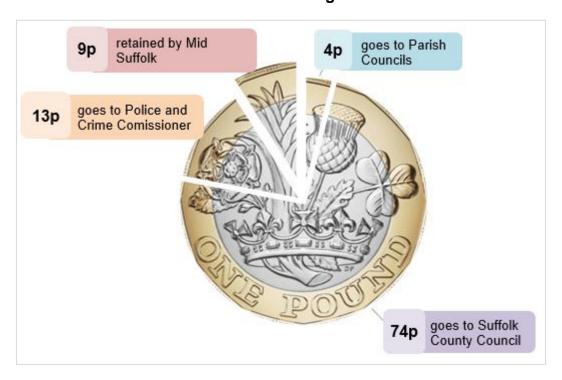

## Summary of Budget 2023/24

|                                                                                                                | 2023/24<br>Budget<br>Requirement<br>£ | 2023/24<br>Council Tax<br>at Band D<br>£ | 2022/23<br>Budget<br>Requirement<br>£ |
|----------------------------------------------------------------------------------------------------------------|---------------------------------------|------------------------------------------|---------------------------------------|
| Mid Suffolk District Council                                                                                   |                                       |                                          |                                       |
| General Fund Budget Requirement District Council Purposes                                                      | 14,592,322                            | 363.65                                   | 12,906,453                            |
| Estimated Parish/Town Council Precepts (net of Council Tax Support Scheme Grant)                               | 3,452,480                             | 86.04                                    | 3,212,636                             |
|                                                                                                                | 18,044,803                            | 449.69                                   | 16,119,089                            |
| Business Rates                                                                                                 | (7,176,629)                           | (178.85)                                 | (4,795,740)                           |
| Rural Services Delivery Grant                                                                                  | (507,822)                             | (12.66)                                  | (454,370)                             |
| Revenue Support Grant (RSG)                                                                                    | (132,145)                             | (3.29)                                   | -                                     |
| Services Grant                                                                                                 | (91,978)                              | (2.29)                                   | (156,780)                             |
| Lower Tier Services Grant                                                                                      | -                                     | -                                        | (102,010)                             |
| Funding Guarantee Grant                                                                                        | (450,211)                             | (11.22)                                  | -                                     |
| Adjustment for anticipated surplus on Business Rates Collection Fund                                           | 789,596                               | 19.68                                    | (438,030)                             |
| Adjustment for anticipated surplus on Council Tax Collection Fund                                              | (137,604)                             | (3.43)                                   | (292,560)                             |
| MSDC's basic amount under section 33 of the 1992<br>Local Government Act                                       | 10,338,009                            | 257.63                                   | 9,879,599                             |
| LESS: <b>Estimated</b> Parish/Town Council Precepts                                                            | (3,452,480)                           | (86.04)                                  | (3,212,636)                           |
| Basic amount under s. 34 of the 1992 Act for dwellings to which no special items relate. (see section 3 below) | 6,885,529                             | 171.59                                   | 6,666,963                             |
| Anticipated Suffolk County Council precept requirement (see section 7 below)                                   | 60,047,187                            | 1,496.43                                 | 55,906,675                            |
| Anticipated Police and Crime Commissioners Requirement (see section 7 below)                                   | 10,538,142                            | 262.62                                   | 9,623,166                             |
| Estimated Basic amount for areas where there are no special items.                                             | 77,470,858                            | 1,930.64                                 | 72,196,804                            |

### a) Suffolk County Council

Suffolk County Council has set their precept at £60,047,187 which results in a Band D council tax of £1,496.43.

### b) Suffolk Police and Crime Commissioner

The Police and Crime Commissioner has set their precept at £10,538,142. This results in a Band D council tax of £262.62.

### c) Mid Suffolk District Council

The General Fund council tax requirement for Mid Suffolk District Council is based on no increase in council tax remaining at £171.59 for a Band D property.

#### d) Aggregated council tax requirement

The aggregated council tax requirement for Suffolk County Council, Suffolk Police and Crime Commissioner and Mid Suffolk District Council results in a Band D council tax of £1,930.64.

8. The Town and Parish Council Precepts for 2023/24 are detailed further in Appendix B and total £3,452,480. The increase in the average Band D for Town and Parish Councils is 3.89% and results in an average Band D council tax figure of £86.04 for 2023/24.